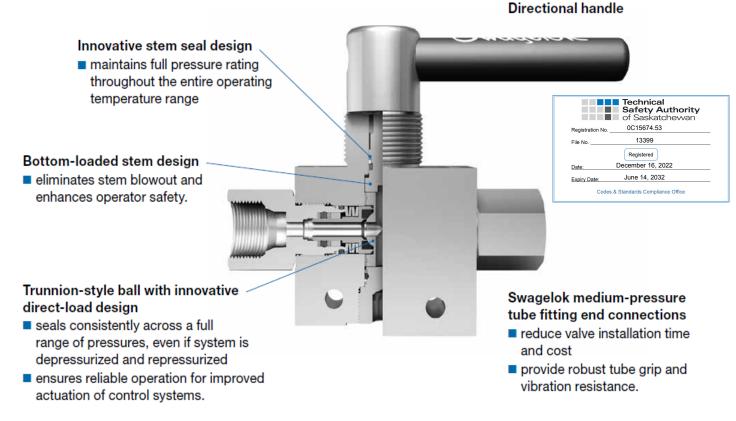

Canadian Registration Number Category C: Swagelok FKB Series Ball Valves

# Attachment B. Scope of CRN Registration for Swagelok FKB Series Medium Pressure Ball Valves (Category C)

This document represents the scope of the FKB Series Medium Pressure Ball Valves, covered by this submission for CRN approval. These products were designed and evaluated in accordance with ASME B31.3-2020 Chapter IX for unlisted components.

#### Summary Table

| Product<br>Series                 | Main<br>Pressure<br>Bearing<br>Component | Main Pressure<br>Bearing<br>Material<br>(Standard) | Port Connections and                                                            | Maximum Rated<br>Pressure (psig) |                        | Design Code<br>of                                     |
|-----------------------------------|------------------------------------------|----------------------------------------------------|---------------------------------------------------------------------------------|----------------------------------|------------------------|-------------------------------------------------------|
|                                   |                                          |                                                    | Sizes                                                                           | At 0 to<br>100°F                 | At maximum temperature | Construction                                          |
| 6FKB<br>(2-way)<br>and<br>(3-way) | Body                                     | 316 SS (ASTM<br>A479)                              | Medium Pressure Tube<br>Fitting 1/4", 3/8", 1/2"<br>Female NPT 1/4", 3/8", 1/2" | 15,000                           | 15,000 at<br>250°F     |                                                       |
| 8FKB<br>(2-way)<br>and<br>(3-way) | Body                                     | 316 SS (ASTM<br>A479)                              | Medium Pressure Tube<br>Fitting 1/2", 9/16"<br>Female NPT 1/2"                  | 15,000                           | 15,000 at<br>250°F     | ASME B31.3,<br>Chapter IX<br>(Unlisted<br>Components) |
| 12FKB<br>(2-way)                  | Body                                     | 316 SS (ASTM<br>A479)                              | Medium Pressure Tube<br>Fitting 3/4"                                            | 15,000                           | 15,000 at<br>250°F     | -                                                     |
|                                   |                                          |                                                    | Female NPT 3/4"                                                                 | 10,000                           | 10,000 at<br>250°F     |                                                       |