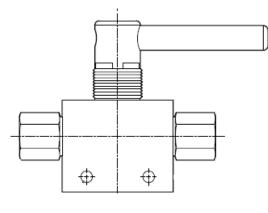

# Product Illustration

## **Configurations**

Canadian Registration Number Category C: Swagelok FKB Series Ball Valves Date: January 7, 2022 Page 2 of 2

Valves are available in 2-way and 3-way pattern, and either manually or pneumatically actuated.

#### 2-Way (On-Off) Valve