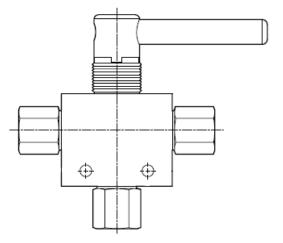

# Product Illustration

## **Configurations**

Canadian Registration Number Category C: Swagelok FKB Series Ball Valves Date: January 7, 2022 Page 2 of 2

Valves are available in 2-way and 3-way pattern, and either manually or pneumatically actuated.

#### 3-Way (Switching) Valve